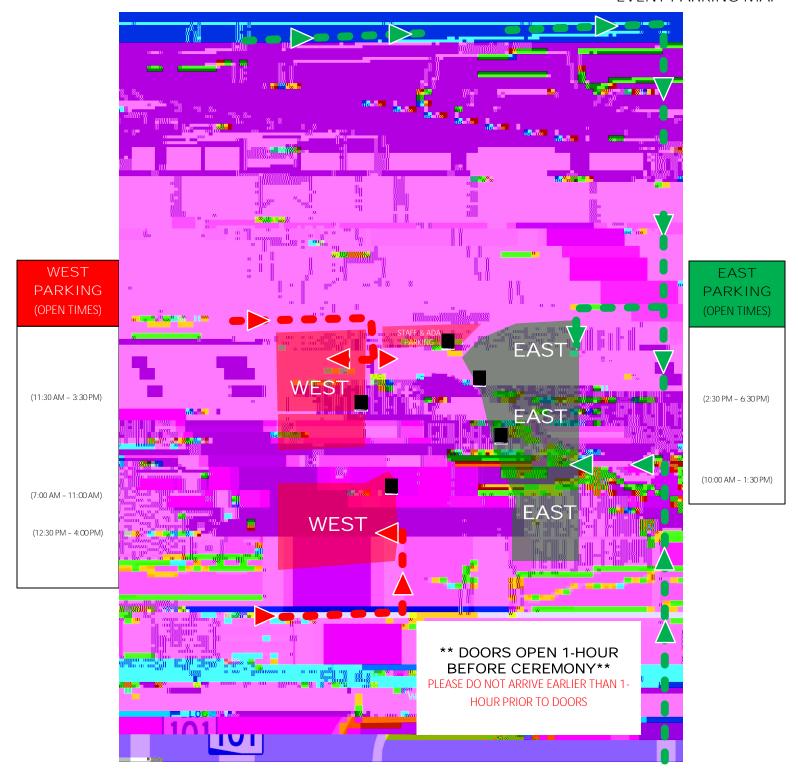

## DEER VALLEY SCHOOL DISTRICT EVENT PARKING MAP

| DATE      | SCHOOL          | CEREMONY | PARK IN | ENTER AT | DATE      | SCHOOL              | CEREMONY | PARK IN | ENTER AT |
|-----------|-----------------|----------|---------|----------|-----------|---------------------|----------|---------|----------|
| 5/16/2024 | MOUNTAIN RIDGE  | 1:30 PM  | WEST    | Gate 1   | 5/17/2024 | SANDRA DAY O'CONNOR | 9:00 AM  | WEST    | Gate 1   |
| 5/16/2024 | BARRY GOLDWATER | 4:30 PM  | EAST    | Gate 3   | 5/17/2024 | DEER VALLEY         | 12:00 PM | EAST    | Gate 3   |
|           |                 |          |         |          | 5/17/2024 | BOULDER CREEK       | 2:30 PM  | WEST    | Gate 1   |

## \*\* DOORS OPEN 1-HOUR BEFORE CEREMONY\*\*

PLEASE DO NOT ARRIVE EARLIER THAN 1-HOUR PRIOR TO DOORS